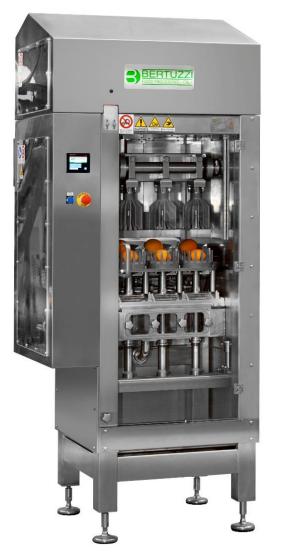

## COMPANYOVERVIEW

Unique and innovative technologies: dedicated extraction machines developed to process tropical fruits (pineapple, mango, guava, passion fruit), pomegranate, citrus fruits (orange, lemon, grapefruit) and vegetables (tomato and carrot).