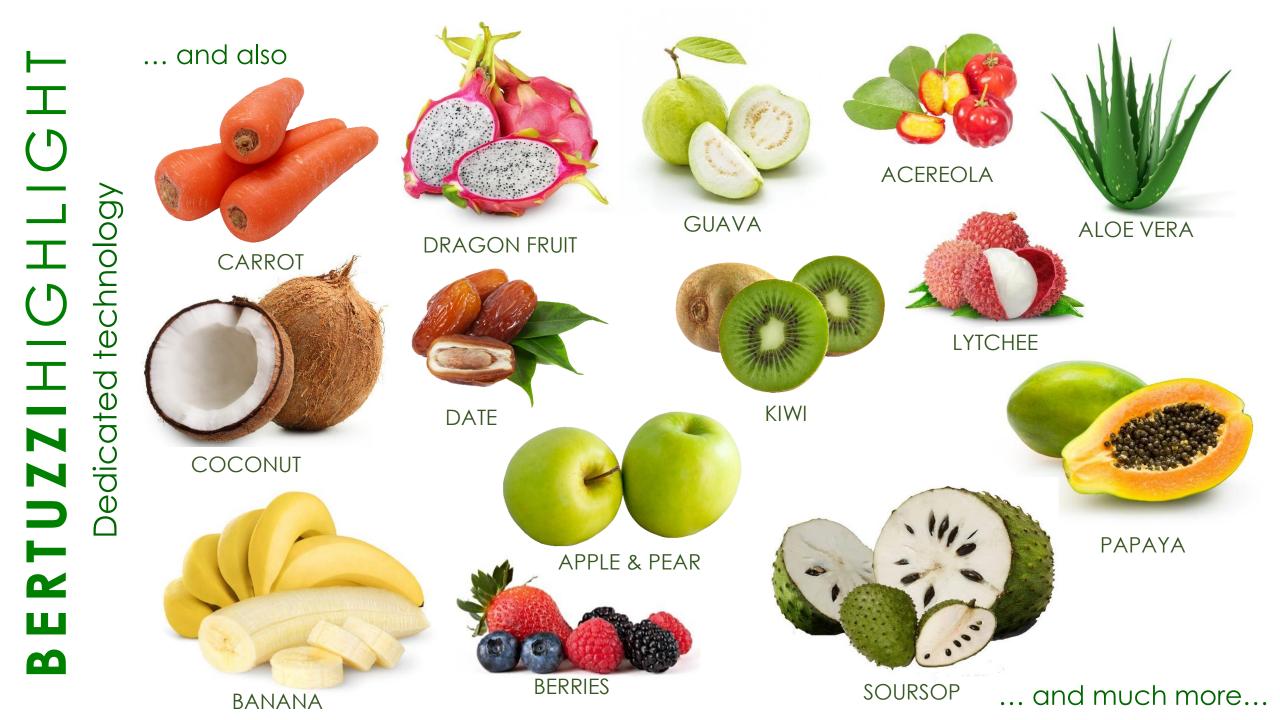

## COMPANYOVERVIEW

Unique and innovative technologies: dedicated extraction machines developed to process tropical fruits (pineapple, mango, guava, passion fruit), pomegranate, citrus fruits (orange, lemon, grapefruit) and vegetables (tomato and carrot).