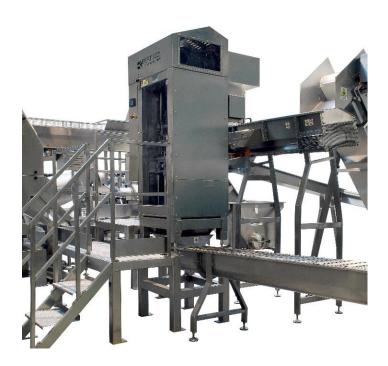

#### PROJECTS WITH DELMONTE

Plant for the processing 15 t/h of **pomegranate** for the production of clarified concentrated juice and 5 t/h of **mango**, **apricots** and **peaches** for the production of natural puree

Egypt / 2015

CAIRO 3A