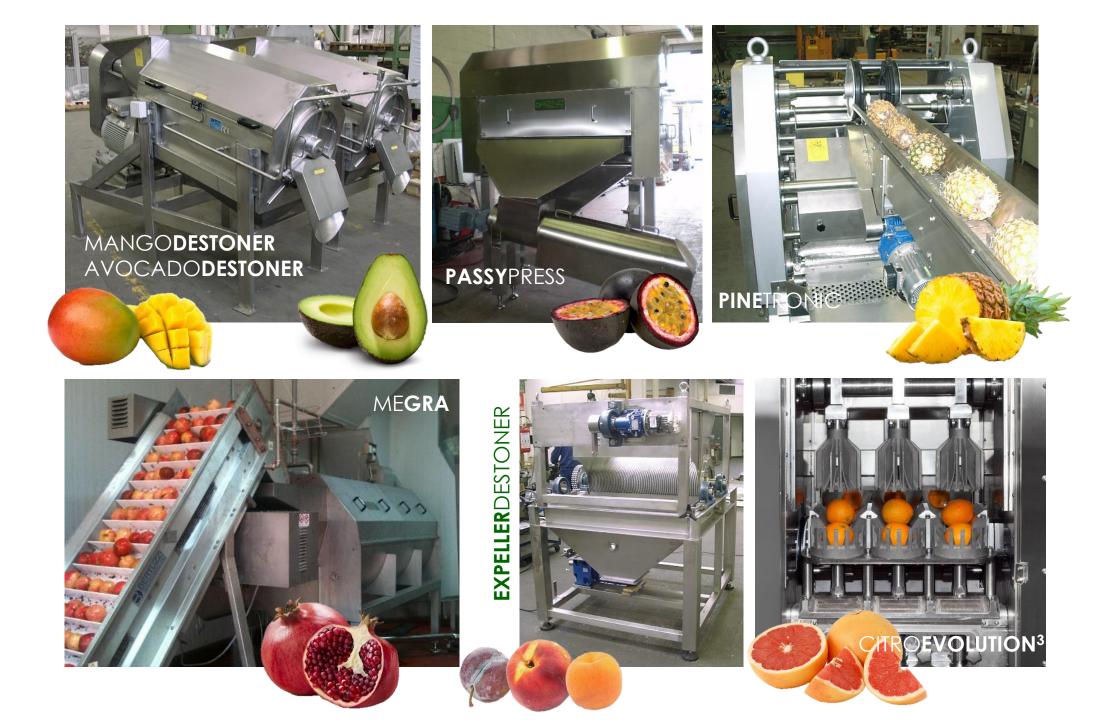

## COMPANYOVERVIEW

Unique and innovative technologies: dedicated extraction machines developed to process tropical fruits (pineapple, mango, guava, passion fruit), pomegranate, citrus fruits (orange, lemon, grapefruit) and vegetables (tomato and carrot).

# G H L I G H T se extraction units **BERTUZZIHIG** Dedicated juice/puree e $\mathbf{\Omega}$

ш U GLAN AIA LANTS ۵\_ S S ш U 0 2 ٩\_