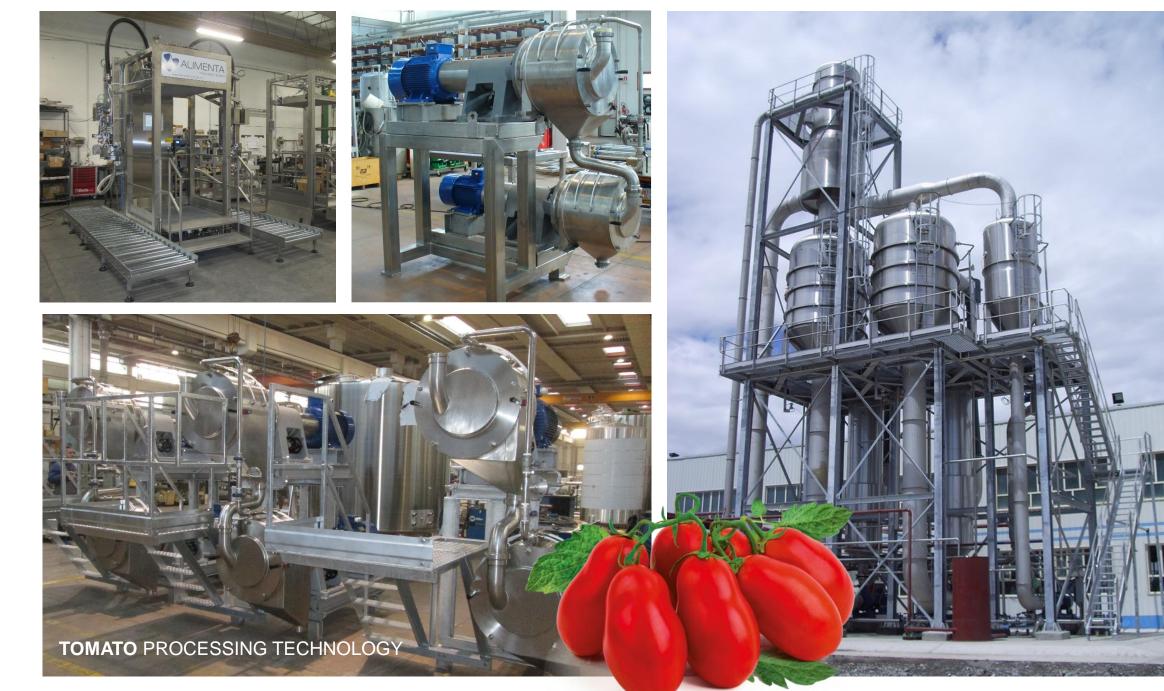

## COMPANYOVERVIEW

Unique and innovative technologies: dedicated extraction machines developed to process tropical fruits (pineapple, mango, guava, passion fruit), pomegranate, citrus fruits (orange, lemon, grapefruit) and vegetables (tomato and carrot).