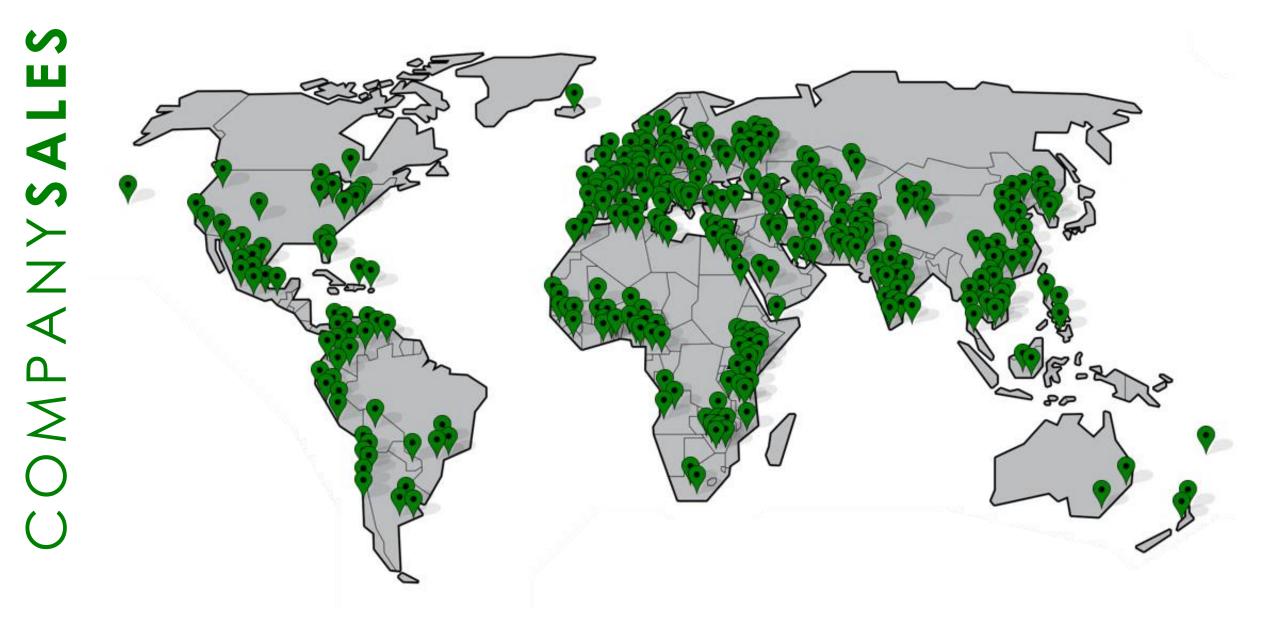

2012











Plant for the processing of 5 t/h of **mango** in h.q. single strength puree in aseptic.

Senegal / 2014



GROUPE







### Different **citrus extractors** (6) supplied from 1994 till 2014.

Chile



CONGOTOMA CHILE







#### PROJECTS WITH DELMONTE

Plant for the processing of **pomegranate**, **mango**, **pineapple**, **apple**, **carrot**, **grape**, **orange**, **lemon** for the production of high quality juices in PET

**Del Monte Foods (U.A.E.) FZE** 

Dubai / 2005





#### PROJECTS WITH DELMONTE

Plant for the processing 15 t/h of **pomegranate** for the production of clarified concentrated juice and 5 t/h of **mango**, **apricots** and **peaches** for the production of natural puree

Egypt / 2015



CAIRO 3A



#### More than 1000 plants in over 100 countries



## BERTUZZZI FOOD PROCESSING

www.bertuzzi.it